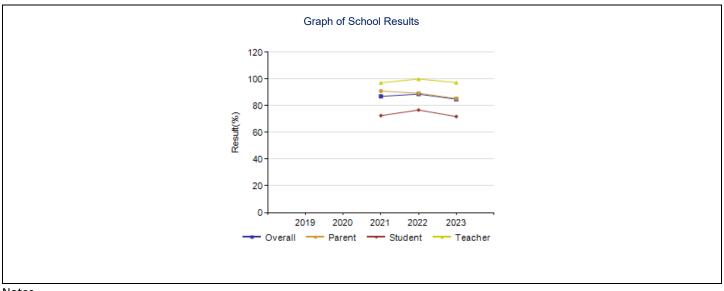

#### **INSIGHTS**

- Overall, Father Leduc Catholic School's measures indicate that we are achieving on par and above for
  this Domain alongside other STAR Catholic Schools. When support staff were asked, "I have the
  opportunity to participate in religious celebrations, activities or functions at the school or parish"
  Father Leduc's results were 100% while the authority scored 95%. When parents were asked, "The
  school helps those less fortunate. Examples: Charity, Good Works, and Social Justice" Father Leduc
  scored 80% while the authority scored 85%.
- The data indicates that our parent understanding of activities and events that take place within Father Leduc Catholic School is slightly less than the STAR Catholic's response by 5%.

#### **CONCLUSIONS**

- Father Leduc is on par with the authority in this domain. We attribute our success in this area to our Religious Education Coordinator facilitating both our elementary and secondary students which provides continuity to our overall school.
- Within the parent measure a lack of understanding of activities and events that take place within our school and how they shape our Catholicity may be contributing to a lower result than expected.

#### **IMPLICATIONS**

- We will continue to encourage our Religious Education Coordinator to gain feedback on faith events and we will invite our Religious Education Coordinator to consult with our School Council on their views of Father Leduc school and faith.
- Father Leduc needs to continue to engage parents and guardians, so they have a better understanding of the Faith life of the school.
- It is essential that we continue to post our faith events on Facebook and in school emails to keep parents informed.