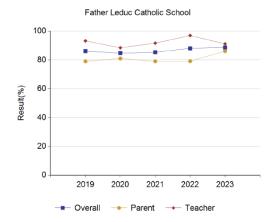

#### **INSIGHTS**

- Overall, Father Leduc Catholic School's measures indicate that we are achieving on par and above for
  this Domain alongside other STAR Catholic Schools. When support staff were asked, "I have the
  opportunity to participate in religious celebrations, activities or functions at the school or parish"
  Father Leduc's results were 100% while the authority scored 95%. When parents were asked, "The
  school helps those less fortunate. Examples: Charity, Good Works, and Social Justice" Father Leduc
  scored 80% while the authority scored 85%.
- The data indicates that our parent understanding of activities and events that take place within Father Leduc Catholic School is slightly less than the STAR Catholic's response by 5%.

#### **CONCLUSIONS**

- Father Leduc is on par with the authority in this domain. We attribute our success in this area to our Religious Education Coordinator facilitating both our elementary and secondary students which provides continuity to our overall school.
- Within the parent measure a lack of understanding of activities and events that take place within our school and how they shape our Catholicity may be contributing to a lower result than expected.