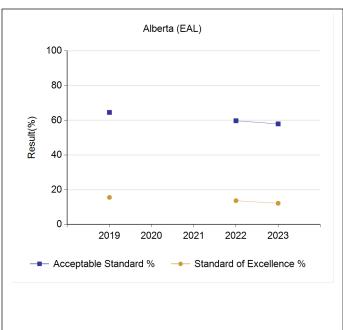

## PROVINCIAL ACHIEVEMENT TESTS & DIPLOMA EXAMS

Provincial Achievement Tests (PATs) and Diploma Exams: PAT and Diploma exams allow students, parents, and teachers to clearly identify areas of strength and areas in need of additional support. PAT and Diploma exams are measured by the students who achieved the acceptable standard and the percentage of students who achieved the