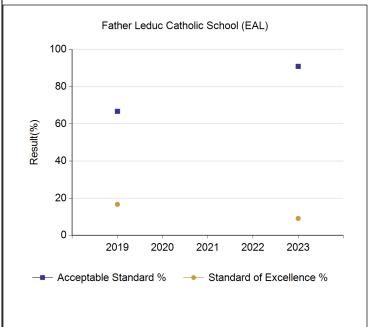

## PROVINCIAL ACHIEVEMENT TESTS & DIPLOMA EXAMS

Provincial Achievement Tests (PATs) and Diploma Exams: PAT and Diploma exams allow students, parents, and teachers to clearly identify areas of strength and areas in need of additional support. PAT and Diploma exams are measured by the students who achieved the acceptable standard and the percentage of students who achieved the