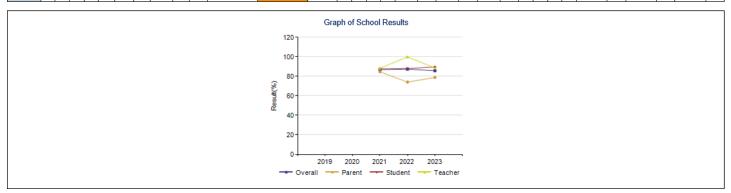

#### **INSIGHTS**

- Overall, Father Leduc Catholic School's measures indicate that we are achieving on par and above for
  this Domain alongside other STAR Catholic Schools. When support staff were asked, "I have the
  opportunity to participate in religious celebrations, activities or functions at the school or parish"
  Father Leduc's results were 100% while the authority scored 95%. When parents were asked, "The
  school helps those less fortunate. Examples: Charity, Good Works, and Social Justice" Father Leduc
  scored 80% while the authority scored 85%.
- The data indicates that our parent understanding of activities and events that take place within Father Leduc Catholic School is slightly less than the STAR Catholic's response by 5%.