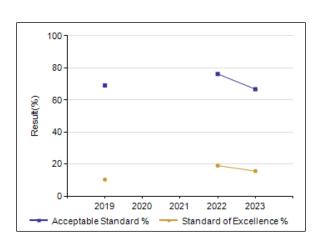

## PROVINCIAL ACHIEVEMENT TESTS & DIPLOMA EXAMS

Provincial Achievement Tests (PATs) and Diploma Exams: PAT and Diploma exams allow students, parents, and teachers to clearly identify areas of strength and areas in need of additional support. PAT and Diploma exams are measured by the students who achieved the acceptable standard and the percentage of students who achieved the