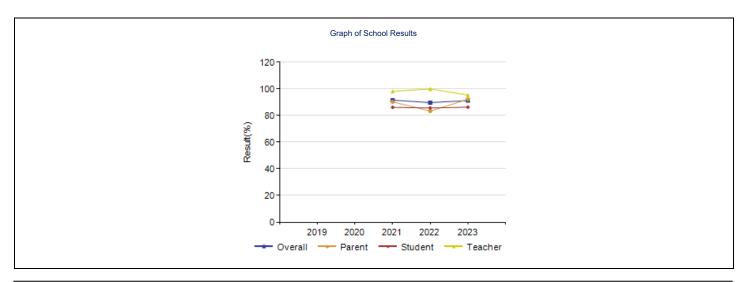

## **MEASURES**

| Measure Category                                                                                                                                           | Father Lec         | luc                    |                           | STAR Catholic Schools |                        |                           |  |  |
|------------------------------------------------------------------------------------------------------------------------------------------------------------|--------------------|------------------------|---------------------------|-----------------------|------------------------|---------------------------|--|--|
| Parent Survey                                                                                                                                              | Current<br>Result  | Prev<br>Year<br>Result | Prev 3<br>Year<br>Average | Current<br>Result     | Prev<br>Year<br>Result | Prev 3<br>Year<br>Average |  |  |
| My child's school upholds the dignity of every student as a child of God.                                                                                  | New                | New                    | New                       | New                   | New                    | New                       |  |  |
|                                                                                                                                                            | Question           | Question               | Question                  | Question              | Question               | Question                  |  |  |
| I am pleased with the opportunities my child has to pray and to grow in his or her faith.                                                                  | New                | New                    | New                       | New                   | New                    | New                       |  |  |
|                                                                                                                                                            | Question           | Question               | Question                  | Question              | Question               | Question                  |  |  |
| Staff Survey (Teachers)                                                                                                                                    | Current<br>Result  | Prev<br>Year<br>Result | Prev 3<br>Year<br>Average | Current<br>Result     | Prev<br>Year<br>Result | Prev 3<br>Year<br>Average |  |  |
| Staff at the school uphold the dignity of every student as a child of God.                                                                                 | New                | New                    | New                       | New                   | New                    | New                       |  |  |
|                                                                                                                                                            | Question           | Question               | Question                  | Question              | Question               | Question                  |  |  |
| I pray regularly with staff and/or students.                                                                                                               | New                | New                    | New                       | New                   | New                    | New                       |  |  |
|                                                                                                                                                            | Question           | Question               | Question                  | Question              | Question               | Question                  |  |  |
| I speak about and demonstrate my faith to my students.                                                                                                     | New                | New                    | New                       | New                   | New                    | New                       |  |  |
|                                                                                                                                                            | Question           | Question               | Question                  | Question              | Question               | Question                  |  |  |
| I have opportunities to strengthen my faith through professional development (e.g. Reflection Day, staff retreat, daily prayer, book studies, EXCEL, etc.) | New                | New                    | New                       | New                   | New                    | New                       |  |  |
|                                                                                                                                                            | Question           | Question               | Question                  | Question              | Question               | Question                  |  |  |
| I am building capacity in my understanding of how to permeate faith into all school activities.                                                            | New                | New                    | New                       | New                   | New                    | New                       |  |  |
|                                                                                                                                                            | Question           | Question               | Question                  | Question              | Question               | Question                  |  |  |
| Student Survey                                                                                                                                             | *Current<br>Result | Prev<br>Year<br>Result | Prev 3<br>Year<br>Average | Current<br>Result     | Prev<br>Year<br>Result | Prev 3<br>Year<br>Average |  |  |
| We pray as a class or a school every day.                                                                                                                  | 96 95              | 97 87                  | 97 88                     | 97 89                 | 96 89                  | 97 89                     |  |  |
| The adults in my school treat me with respect                                                                                                              | New                | New                    | New                       | New                   | New                    | New                       |  |  |
|                                                                                                                                                            | Question           | Question               | Question                  | Question              | Question               | Question                  |  |  |

## **MEASURES**

| Measure Category                                                                                                  | Father Lec          | luc                    | S                         | TAR Catholi       | c Schools              |                           |
|-------------------------------------------------------------------------------------------------------------------|---------------------|------------------------|---------------------------|-------------------|------------------------|---------------------------|
| Parent Survey                                                                                                     | Current<br>Result   | Prev<br>Year<br>Result | Prev 3<br>Year<br>Average | Current<br>Result | Prev<br>Year<br>Result | Prev 3<br>Year<br>Average |
| My child has the opportunity to participate in religious celebrations and activities.                             | New                 | New                    | New                       | New               | New                    | New                       |
|                                                                                                                   | Question            | Question               | Question                  | Question          | Question               | Question                  |
| Staff Survey (Teacher)                                                                                            | Current<br>Result   | Prev<br>Year<br>Result | Prev 3<br>Year<br>Average | Current<br>Result | Prev<br>Year<br>Result | Prev 3<br>Year<br>Average |
| Teachers help students understand how faith can guide the way they live their lives.                              | 100                 | 100                    | 99                        | 98                | 98                     | 98                        |
| The school provides students an opportunity to pray and grow in their faith.                                      | New                 | New                    | New                       | New               | New                    | New                       |
|                                                                                                                   | Question            | Question               | Question                  | Question          | Question               | Question                  |
| I have the opportunity to participate in religious celebrations, activities or functions at the school or parish. | New                 | New                    | New                       | New               | New                    | New                       |
|                                                                                                                   | Question            | Question               | Question                  | Question          | Question               | Question                  |
| Student Survey                                                                                                    | Current<br>Result * | Prev<br>Year<br>Result | Prev 3<br>Year<br>Average | Current<br>Result | Prev<br>Year<br>Result | Prev 3<br>Year<br>Average |
| I learn about faith and God at school.                                                                            | New                 | New                    | New                       | New               | New                    | New                       |
|                                                                                                                   | Question            | Question               | Question                  | Question          | Question               | Question                  |
| Teachers and students speak about faith, and I learn how to live the way God wants me to.                         | New                 | New                    | New                       | New               | New                    | New                       |
|                                                                                                                   | Question            | Question               | Question                  | Question          | Question               | Question                  |
| I have the opportunity to participate in religious celebrations and activities.                                   | New                 | New                    | New                       | New               | New                    | New                       |
|                                                                                                                   | Question            | Question               | Question                  | Question          | Question               | Question                  |

## **MEASURES**

| Measure Category                                                                                              | Father L           | educ                   |                           | STAR Catholic Schools |                        |                           |  |  |
|---------------------------------------------------------------------------------------------------------------|--------------------|------------------------|---------------------------|-----------------------|------------------------|---------------------------|--|--|
| Parent Survey                                                                                                 | Current<br>Result  | Prev<br>Year<br>Result | Prev 3<br>Year<br>Average | Current<br>Result     | Prev<br>Year<br>Result | Prev 3<br>Year<br>Average |  |  |
| The school helps those less fortunate. Examples: Charity, Good Works, and Social Justice.                     | 80                 | 85                     | 83                        | 86                    | 85                     | 86                        |  |  |
| Staff Survey (Teachers)                                                                                       | Current<br>Result  | Prev<br>Year<br>Result | Prev 3<br>Year<br>Average | Current<br>Result     | Prev<br>Year<br>Result | Prev 3<br>Year<br>Average |  |  |
| The school helps those less fortunate. Examples: Charity, Good Works, and Social Justice.                     | 100                | 100                    | 99                        | 99                    | 97                     | 98                        |  |  |
| Student Survey                                                                                                | Current<br>Result* | Prev<br>Year<br>Result | Prev 3<br>Year<br>Average | Current<br>Result     | Prev<br>Year<br>Result | Prev 3<br>Year<br>Average |  |  |
| My school organizes activities to help people who are in need, such as, support a foodbank or collect clothes | 99  96             | 100 97                 | 99 96                     | 97  94                | 96  <br>95             | 96   94                   |  |  |

## **MEASURES**

| Measure Category                                                                                                 | Father Led        | luc                    |                           | STAR Catho        | olic Schools           |                           |
|------------------------------------------------------------------------------------------------------------------|-------------------|------------------------|---------------------------|-------------------|------------------------|---------------------------|
| Parent Survey                                                                                                    | Current<br>Result | Prev<br>Year<br>Result | Prev 3<br>Year<br>Average | Current<br>Result | Prev<br>Year<br>Result | Prev 3<br>Year<br>Average |
| My child has the opportunity to participate in religious celebrations and activities.                            | New<br>Question   | New<br>Question        | New<br>Question           | New<br>Question   | New<br>Question        | New<br>Question           |
| Faith is incorporated into school communications.                                                                | New<br>Question   | New<br>Question        | New<br>Question           | New<br>Question   | New<br>Question        | New<br>Question           |
| I am invited to school faith events.                                                                             | New<br>Question   | New<br>Question        | New<br>Question           | New<br>Question   | New<br>Question        | New<br>Question           |
| Staff Survey (Teacher)                                                                                           | Current<br>Result | Prev<br>Year<br>Result | Prev 3<br>Year<br>Average | Current<br>Result | Prev<br>Year<br>Result | Prev 3<br>Year<br>Average |
| I have the opportunity to participate in religious celebrations, activities or functions at the school or parish | 100               | 94                     | 98                        | 100               | 99                     | 98                        |
| Staff Survey (Support Staff)                                                                                     | Current<br>Result | Prev<br>Year<br>Result | Prev 3<br>Year<br>Average | Current<br>Result | Prev<br>Year<br>Result | Prev 3<br>Year<br>Average |
| I have the opportunity to participate in religious celebrations, activities or functions at the school or parish | 100               | 100                    | 100                       | 95                | 95                     | 95                        |
| Student Survey                                                                                                   | Current<br>Result | Prev<br>Year<br>Result | Prev 3<br>Year<br>Average | Current<br>Result | Prev<br>Year<br>Result | Prev 3<br>Year<br>Average |
| I have the opportunity to participate in religious celebrations, and activities.                                 | New<br>Question   | New<br>Question        | New<br>Question           | New<br>Question   | New<br>Question        | New<br>Question           |