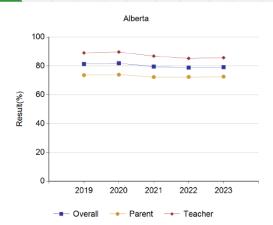

#### **INSIGHTS**

- Overall, Father Leduc Catholic School's measures indicate that we are achieving on par and above for
  this Domain alongside other STAR Catholic Schools. When support staff were asked, "I have the
  opportunity to participate in religious celebrations, activities or functions at the school or parish"
  Father Leduc's results were 100% while the authority scored 95%. When parents were asked, "The
  school helps those less fortunate. Examples: Charity, Good Works, and Social Justice" Father Leduc
  scored 80% while the authority scored 85%.
- The data indicates that our parent understanding of activities and events that take place within Father Leduc Catholic School is slightly less than the STAR Catholic's response by 5%.

#### **CONCLUSIONS**

- Father Leduc is on par with the authority in this domain. We attribute our success in this area to our Religious Education Coordinator facilitating both our elementary and secondary students which provides continuity to our overall school.
- Within the parent measure a lack of understanding of activities and events that take place within our school and how they shape our Catholicity may be contributing to a lower result than expected.