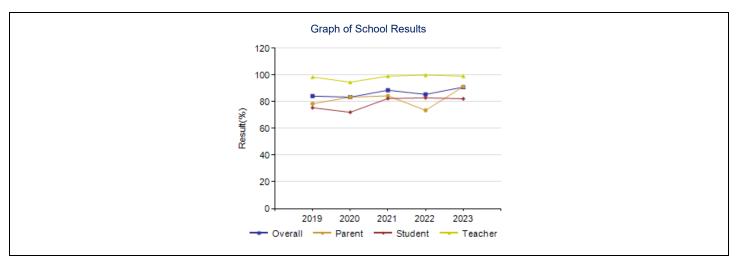

ne<br>d | Excell ent  | 1,6<br>73 | 78<br>.3 | 1,5<br>40 | 79<br>.3 | 1,4<br>02 |          | 1,6<br>08 | 80<br>.1 | 1,3<br>68 | 76<br>.6 | 197,0<br>90 | 73<br>.5 | 193,5<br>77 | 73<br>.8 | 169,7<br>41 | 74<br>.1 | 187,1<br>20 | 72<br>.1 | 193,0<br>15 | 71<br>.3 |
| Teac<br>her                                                                                                                   | 27        | 98.<br>5 | 26      | 94<br>.6 | 24      | 99<br>.2 | 13      | 100<br>.0 | 25                 | 99       | Very High    | Maintaine<br>d | Excell ent  | 229       | 97<br>.0 | 185       | 98<br>.5 | 205       | 97<br>.7 | 192       | 97<br>.2 | 195       | 94       | 33,27<br>7  | 93       | 33,94<br>5  | 93<br>.6 | 30,19<br>7  | 94<br>.1 | 30,96<br>1  | 91<br>.7 | 32,34<br>7  | 90       |



#### Notes:

- 1. Data values have been suppressed where the number of respondents/students is fewer than 6. Suppression is marked with an asterisk (\*).
- 2. The AEA survey was introduced as a pilot in 2020/21, when participation was also impacted by the COVID-19 pandemic. Caution should be used when interpreting trends over time.
- The Citizenship measure was adjusted to reflect the introduction of the new AEA survey measures in 2020/21. Caution should be used when interpreting trends over time.

- We will have celebrations of recognition and rewards alongside the school's Lightning Acts of Kindness which will be presented to students at monthly assemblies recognizing students meeting our school rules and our motto of "God is Love".
- At our monthly assemblies, we will celebrate and re