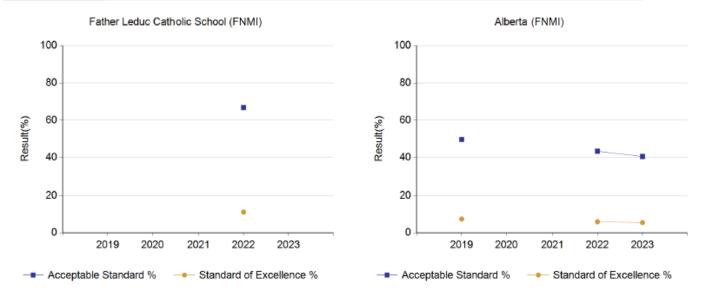

## PROVINCIAL ACHIEVEMENT TESTS & DIPLOMA EXAMS

Provincial Achievement Tests (PATs) and Diploma Exams: PAT and Diploma exams allow students, parents, and teachers to clearly identify areas of strength and areas in need of additional support. PAT and Diploma exams are measured by the students who achieved the acceptable standard and the percentage of students who achieved the