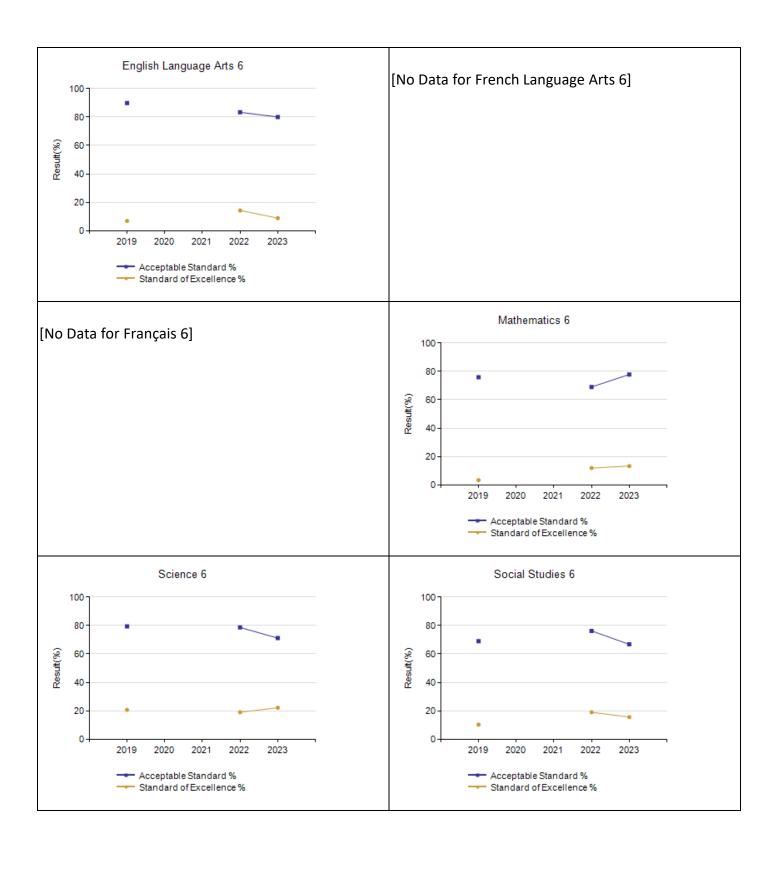

## PROVINCIAL ACHIEVEMENT TESTS & DIPLOMA EXAMS

Provincial Achievement Tests (PATs) and Diploma Exams: PAT and Diploma exams allow students, parents, and teachers to clearly identify areas of strength and areas in need of additional support. PAT and Diploma exams are measured by the students who achieved the acceptable standard and the percentage of students who achieved the